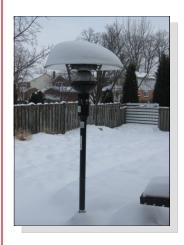

### **BEFORE AND AFTER THE STORM**

Wind and heavy snow had no impact on the EvenGLO. A rugged double reflector system and heavy duty construction maintained operating efficiencies and reflector shape equivalent to a new heater! Ideal for residential and commercial patios.