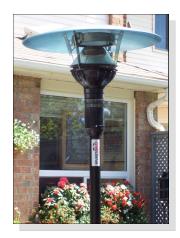

### **BEFORE AND AFTER THE STORM**

Wind and heavy snow had no impact on the EvenGLO. A rugged double reflector system and heavy duty construction maintained operating efficiencies and reflector shape equivalent to a new heater! Ideal for residential and commercial patios.