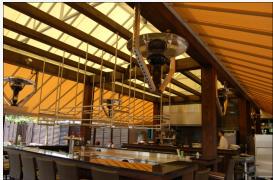

### **BEFORE AND AFTER THE STORM**

Wind and heavy snow had no impact on the EvenGLO. A rugged double reflector system and heavy duty construction maintained operating efficiencies and reflector shape equivalent to a new heater! Ideal for residential and commercial patios.